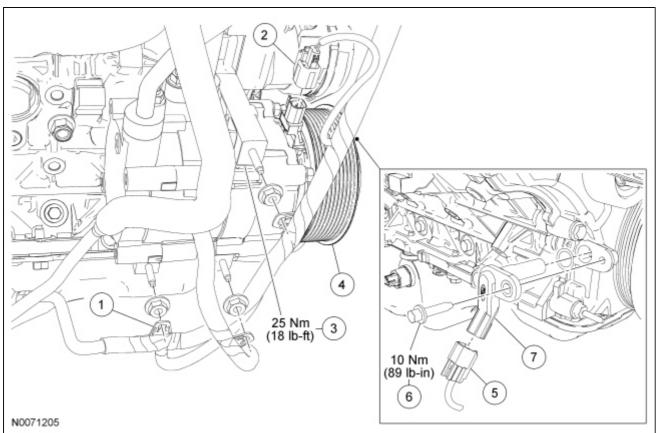

## Crankshaft Position (CKP) Sensor — 5.4L (4V)

| Item | Part Number | Description                                           |
|------|-------------|-------------------------------------------------------|
| 1    |             | Wiring harness retainer (part of 12B637)              |
| 2    | 14A464      | A/C compressor electrical connector                   |
| 3    | W707821     | A/C compressor stud bolt (3 required)                 |
| 4    | 190629      | A/C compressor                                        |
| 5    | 14A464      | Crankshaft Position (CKP) sensor electrical connector |
| 6    | N806155     | CKP sensor bolt                                       |
| 7    | 6C315       | <u>CKP</u> sensor                                     |

## **Removal and Installation**

- 1. With the vehicle in NEUTRAL, position it on a hoist. For additional information, refer to Section 100-02.
- 2. Remove the Supercharger (SC) belt. For additional information, refer to Section 303-05.
- 3. Detach the wiring harness retainers from the A/C compressor stud bolts.
- 4. Disconnect the A/C compressor field coil and the Crankshaft Position (CKP) sensor electrical connectors.
- 5. Remove the 3 studbolts and position the A/C compressor aside.
  - To install, tighten to 25 Nm (18 lb-ft).
- 6. Remove the CKP sensor bolt and sensor.
  - To install, tighten to 10 Nm (89 lb-in).